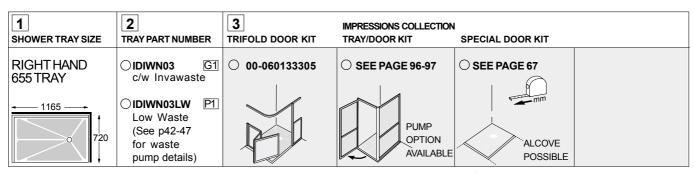

**IMPORTANT NOTE:** Trays and door kits are coded separately - for example: To order a Left hand 655 tray with Invawaste and Trifold enclosure - Order tray (i.e Part number IDIWN03) **PLUS** door kit (i.e Part number 00-060133305).

# RIGHT HAND TRAYS To order tick the relevant circle and fax back.

| 1                      | 2                                                                                                                                      | 3                | IMPRESSIONS COLLECTION | N                |
|------------------------|----------------------------------------------------------------------------------------------------------------------------------------|------------------|------------------------|------------------|
| SHOWER TRAY SIZE       | TRAY PART NUMBER                                                                                                                       | TRIFOLD DOOR KIT | TRAY/DOOR KIT          | SPECIAL DOOR KIT |
| RIGHT HAND<br>760 TRAY | <ul> <li>□IDIWS03 G1<br/>c/w Invawaste</li> <li>□IDIWS03LW P1<br/>Low waste<br/>(See p42-47<br/>for waste<br/>pump details)</li> </ul> | 0 00-060233305   | O SEE PAGE 96-97       | O SEE PAGE 67    |