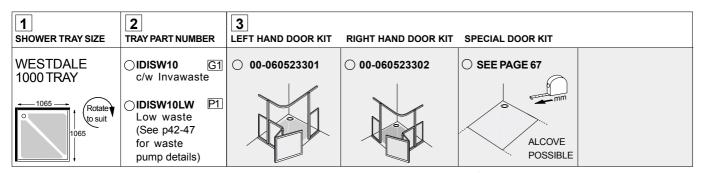

# WESTDALE LEVEL ACCESS SHOWER (1000 MODEL)

# **HOW TO ORDER**

| 1 CHOOSE SHOWER TRAY SIZE                                                                                                                                                                                                                                                                                                    | Door and enclosure kit contents:                                                                                                                                                                                                                                                                                                                                | Shower tray contents:                                                                                                                                                         |
|------------------------------------------------------------------------------------------------------------------------------------------------------------------------------------------------------------------------------------------------------------------------------------------------------------------------------|-----------------------------------------------------------------------------------------------------------------------------------------------------------------------------------------------------------------------------------------------------------------------------------------------------------------------------------------------------------------|-------------------------------------------------------------------------------------------------------------------------------------------------------------------------------|
| <ul> <li>CHOOSE TRAY PART NUMBER</li> <li>&amp; ASSOCIATED WASTE</li> <li>G1 Gravity Invawaste trap<br/>(Included &amp; shown on p39-40)</li> <li>G1.1 Gravity vertical option (p41)</li> <li>P1 (Whale pump needs to be<br/>ordered separately for this<br/>option - see p42-47)</li> <li>CHOOSE DOOR KIT OPTION</li> </ul> | Door kit (c/w Trifold door)<br>Half height fixed panels<br>Assistance poles (1950mm) to Curtain Rail<br>(floor to Ceiling poles available as an option -<br>additional £15. Please confirm height requirement)<br>Curtain Track and Hooks to suit door option<br>White Shower Curtain<br>Fitting instructions<br>See p143-144 for Shower units (optional extra) | White shower tray (can be trimmed<br>to a minimum of 1200mm on site)<br>Tray Edging Cover Strips<br>Waste (only supplied with gravity<br>shower tray)<br>Fitting instructions |

**IMPORTANT NOTE:** Trays and door kits are coded separately - for example: To order a square tray with Invawaste and Trifold enclosure - Order tray (i.e Part number IDISW10) **PLUS** door kit (i.e Part number 00-060523301).

#### SQUARE TRAY (NOT HANDED) To order tick the relevant circle and fax back.