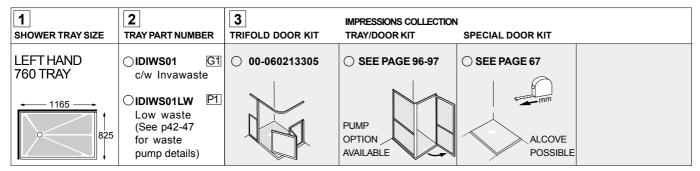

t fixed panel<br>Assistance pole (1950mm) to Curtain Rail<br>(floor to Ceiling poles are available as an option<br>- additional £15. Please confirm height requirement)<br>Curtain Track and Hooks to suit door option<br>White Shower Curtain<br>Fitting instructions<br>See p143-144 for Shower units (optional extra) | White shower tray (can be trimmed<br>to a minimum of 1200mm on site)<br>Tray Edging Cover Strips<br>Waste (only supplied with gravity<br>waste shower tray)<br>Fitting instructions |

**IMPORTANT NOTE:** Trays and door kits are coded separately - for example: To order a Left hand 655 tray with Invawaste and Trifold enclosure - Order tray (i.e Part number IDIWN01) **PLUS** door kit (i.e Part number 00-060113305).

# LEFT HAND TRAYS To order tick the relevant circle and fax back.





# PARTS

74

| LEFT HAND 655/76<br>(TRIFOLD<br>DOOR KIT)                                                              |                                  | Notes:<br>Illustration left applies to<br>both 655 and 760 models<br>For shower tray part<br>numbers see above.<br>Invawaste & Whale pump<br>options - see pages<br>39-40,42-47 |      |                                                      |
|--------------------------------------------------------------------------------------------------------|----------------------------------|---------------------------------------------------------------------------------------------------------------------------------------------------------------------------------|------|------------------------------------------------------|
| LEFT HAND 655 T