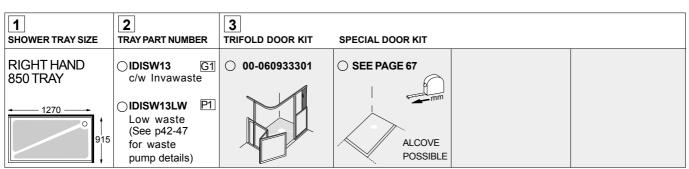

# WESTDALE LEVEL ACCESS SHOWER (850 MODEL)

### **HOW TO ORDER**

| 1 CHOOSE SHOWER TRAY SIZE                                                                                                                                                                                                                                                                                               | Door and enclosure kit contents:                                                                                                                                                                                                                                                                                                                                   | Shower tray contents:                                                                                                                                                         |
|-------------------------------------------------------------------------------------------------------------------------------------------------------------------------------------------------------------------------------------------------------------------------------------------------------------------------|--------------------------------------------------------------------------------------------------------------------------------------------------------------------------------------------------------------------------------------------------------------------------------------------------------------------------------------------------------------------|-------------------------------------------------------------------------------------------------------------------------------------------------------------------------------|
| <ul> <li>CHOOSE TRAY PART NUMBER<br/>&amp; ASSOCIATED WASTE</li> <li>G1 Gravity Invawaste trap<br/>(Included &amp; shown on p39-40)</li> <li>G1.1 Gravity vertical option (p41)</li> <li>P1 (Whale pump needs to be<br/>ordered separately for this<br/>option - see p42-47)</li> <li>CHOOSE DOOR KIT OPTION</li> </ul> | Door kit (c/w Trifold door)<br>Half height fixed panels<br>Assistance poles (1950mm) to Curtain Rail<br>(floor to Ceiling poles available as an option -<br>additional £15. Please confirm height<br>requirement)<br>Curtain Track and Hooks to suit door option<br>White Shower Curtain<br>Fitting instructions<br>See p143-144 for Shower units (optional extra) | White shower tray (can be trimmed<br>to a minimum of 1200mm on site)<br>Tray Edging Cover Strips<br>Waste (only supplied with gravity<br>shower tray)<br>Fitting instructions |

IMPORTANT NOTE: Trays and door kits are coded separately - for example: To order a Left hand 850 tray with Invawaste and Trifold enclosure - Order tray (i.e Part number IDISW13) PLUS door kit (i.e Part number 00-060933301).

#### **RIGHT HAND TRAYS** To order tick the relevant circle and fax back.