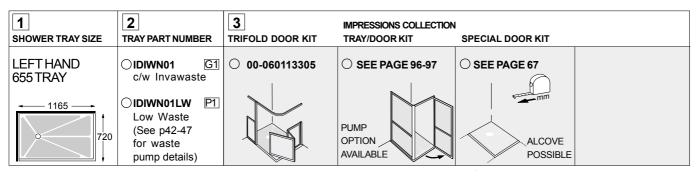

**IMPORTANT NOTE:** Trays and door kits are coded separately - for example: To order a Left hand 655 tray with Invawaste and Trifold enclosure - Order tray (i.e Part number IDIWN01) **PLUS** door kit (i.e Part number 00-060113305).

# LEFT HAND TRAYS To order tick the relevant circle and fax back.