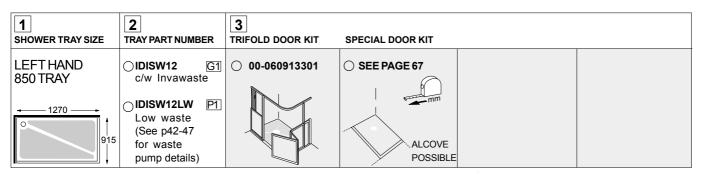

IMPORTANT NOTE: Trays and door kits are coded separately - for example: To order a Left hand 850 tray with Invawaste and Trifold enclosure - Order tray (i.e Part number IDISW12) PLUS door kit (i.e Part number 00-060913301).

### LEFT HAND TRAYS To order tick the relevant circle and fax back.